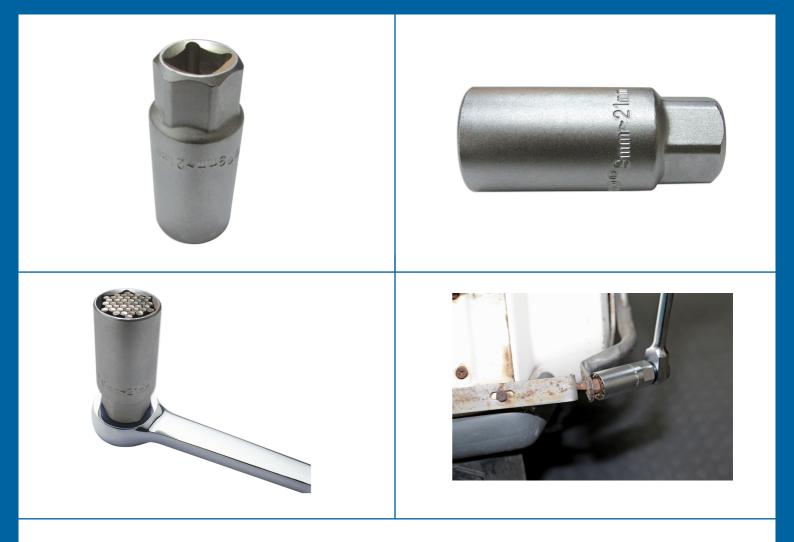

## Survivor Socket 1/2"D

Universal emergency socket, for use with most fastener profiles from 9mm to 21mm.

## **Additional Information**

- Special locking design to remove any size nut between 9 & 21mm.
- Pin Size: approx. 2.9mm (Hex); external diameter: 27.8mm; pins retract approx. 10.2mm.
- · For use removing damaged nuts & bolts, including Ribe, Spline, Hex, Square, Triangular or Star.
- Manufactured from chrome vanadium. •
- · Not suitable for impact tools.